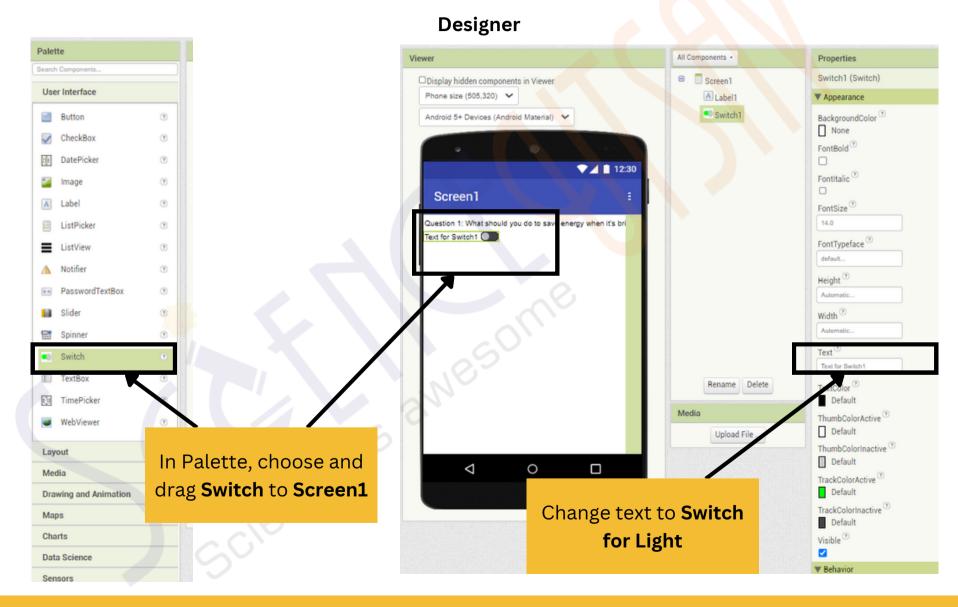

Create a Quiz application aimed at promoting the awareness of energy conservation.



# **APP INVENTOR**

#### Designer



Click on Create Apps



# **APP INVENTOR**

### Designer



Provide a name for Project(without space) and click on **OK** 





# **APP INVENTOR**

#### Designer

**Screen 1 -** Place where we define the structure of the APP













# **APP INVENTOR**







# **APP INVENTOR**









# **APP INVENTOR**





# **APP INVENTOR**

#### Designer

Add more such questions to your application, one per screen

















#### Block - Screen1









```
Screen1 *
                   .Initialize
     set Switch1
                      . On 🔹
                                      true 💌
                   .Changed
      Switch1 •
do
                 Switch1
                               On 🔹
     [\phi]
     then
     else
                      Place it as seen
```

#### Block - Screen1





Block - Screen1



#### Designer

Add more questions like below:





Block - Page 2





# **APP INVENTOR**



#### **Phone Screen**

Slide the options according to the question and click on **Check** button

Now, click on **