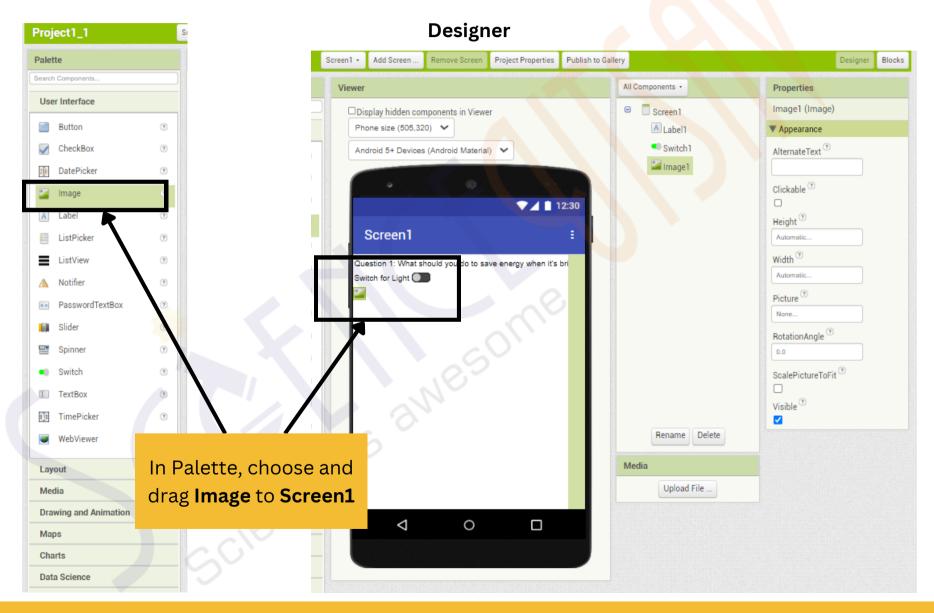

Create a Quiz application aimed at promoting the awareness of energy conservation.



# **APP INVENTOR**

#### Designer



Click on Create Apps



# **APP INVENTOR**

### Designer



Provide a name for Project(without space) and click on **OK** 





# **APP INVENTOR**

#### Designer

**Screen 1 -** Place where we define the structure of the APP













# **APP INVENTOR**







# **APP INVENTOR**









# **APP INVENTOR**





# **APP INVENTOR**

#### Designer

Add more such questions to your application, one per screen

















#### Block - Screen1









```
Screen1 *
                   .Initialize
     set Switch1
                      . On 🔹
                                      true 💌
                   .Changed
      Switch1 •
do
                 Switch1
                               On 🔹
     [\phi]
     then
     else
                      Place it as seen
```

#### Block - Screen1





Block - Screen1



#### Designer

Add more questions like below:





Block - Page 2





# **APP INVENTOR**



#### **Phone Screen**

Slide the options according to the question and click on **Check** button

Now, click on **Next