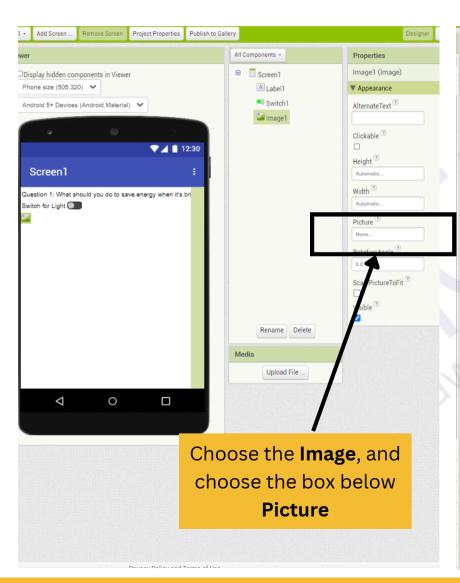

Create a Quiz application aimed at promoting the awareness of energy conservation.



# **APP INVENTOR**

#### Designer



Click on Create Apps



# **APP INVENTOR**

### Designer



Provide a name for Project(without space) and click on **OK** 





# **APP INVENTOR**

#### Designer

**Screen 1 -** Place where we define the structure of the APP













# **APP INVENTOR**







# **APP INVENTOR**









# **APP INVENTOR**





# **APP INVENTOR**

#### Designer

Add more such questions to your application, one per screen

















#### Block - Screen1









```
Screen1 *
                   .Initialize
     set Switch1
                      . On 🔹
                                      true 💌
                   .Changed
      Switch1 •
do
                 Switch1
                               On 🔹
     [\phi]
     then
     else
                      Place it as seen
```

#### Block - Screen1





Block - Screen1



#### Designer

Add more questions like below:





Block - Page 2





# **APP INVENTOR**



#### **Phone Screen**

Slide the options according to the question and click on **Check** button

Now, click on **Next** button

16:06 🖪 🥯 🐠 @