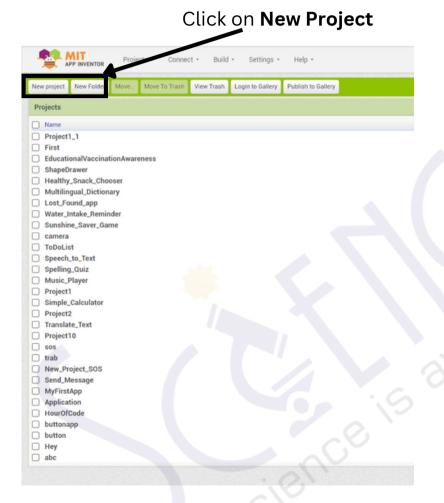

Create a Quiz application aimed at promoting the awareness of energy conservation.



# **APP INVENTOR**

#### Designer



Click on Create Apps



# **APP INVENTOR**

### Designer



Provide a name for Project(without space) and click on **OK** 





# **APP INVENTOR**

#### Designer

**Screen 1 -** Place where we define the structure of the APP













# **APP INVENTOR**







# **APP INVENTOR**









# **APP INVENTOR**





# **APP INVENTOR**

#### Designer

Add more such questions to your application, one per screen

















#### Block - Screen1









```
Screen1 *
                   .Initialize
     set Switch1
                      . On 🔹
                                      true 💌
                   .Changed
      Switch1 •
do
                 Switch1
                               On 🔹
     [\phi]
     then
     else
                      Place it as seen
```

#### Block - Screen1





Block - Screen1



#### Designer

Add more questions l