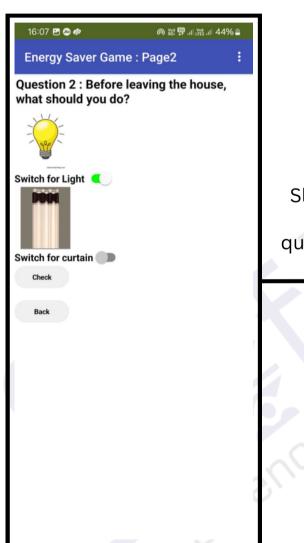

.Initialize
     set Switch1
                      . On 🔹
                                      true 💌
                   .Changed
      Switch1 •
do
                 Switch1
                               On 🔹
     [\phi]
     then
     else
                      Place it as seen
```

#### Block - Screen1





Block - Screen1



#### Designer

Add more questions like below:





Block - Page 2





# **APP INVENTOR**



#### **Phone Screen**

Slide the options according to the question and click on **Check** button

Now, click on **Next** button

16:06 🖪 🥯 🐠 @ ※ 學』 ※ 』 44% ● **Energy Saver Game** Question 1: What should you do to save energy when it's bright outside? Switch for light Switch for curtain Open curtain to save energy when it's bright outside



# **APP INVENTOR**



**Phone Screen** 



16:07 🖪 😂 🐠

@ ※ ♀』 ※ 』 44% ■

# Happy learning!