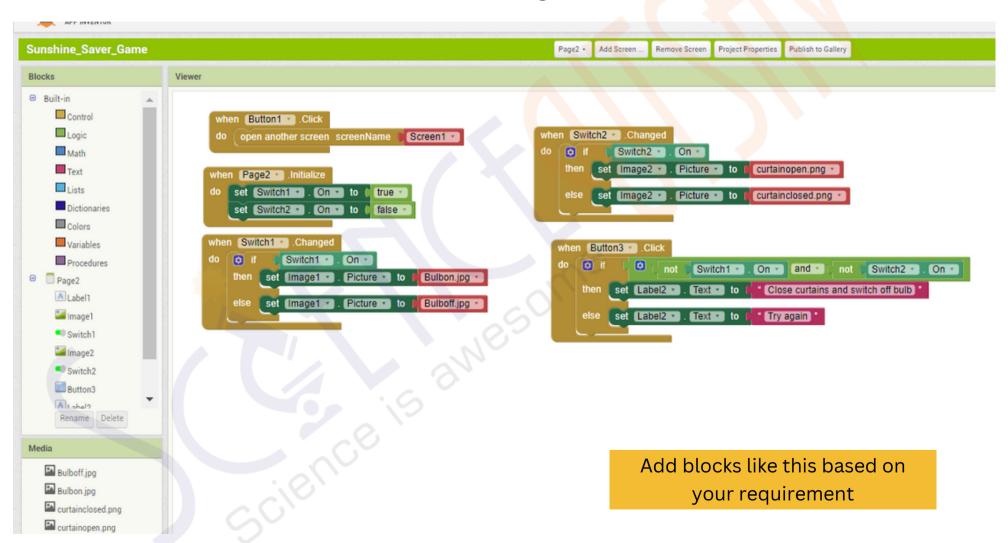

hout space) and click on **OK** 





# **APP INVENTOR**

#### Designer

**Screen 1 -** Place where we define the structure of the APP













# **APP INVENTOR**







# **APP INVENTOR**









# **APP INVENTOR**





# **APP INVENTOR**

#### Designer

Add more such questions to your application, one per screen

















#### Block - Screen1









```
Screen1 *
                   .Initialize
     set Switch1
                      . On 🔹
                                      true 💌
                   .Changed
      Switch1 •
do
                 Switch1
                               On 🔹
     [\phi]
     then
     else
                      Place it as seen
```

#### Block - Screen1





Block - Screen1



#### Designer

Add more questions like below:





Block - Page 2





# **APP INVENTOR**



#### **Phone Screen**

Slide the options according to the question and click on **Check** button

Now, click on **Next** button

16:06 🖪 🥯 🐠 @ ※ 學』 ※ 』 44% ● **Energy Saver Game** Question 1: What should you do to save energy when it's bright outside? Switch for light Switch for curtain Open curtain to save energy when it's bright outside



# **APP INVENTOR**



**Phone Screen** 



16:07 🖪 😂 🐠

@ ※ ♀』 ※ 』 44% ■

# Happy learning!