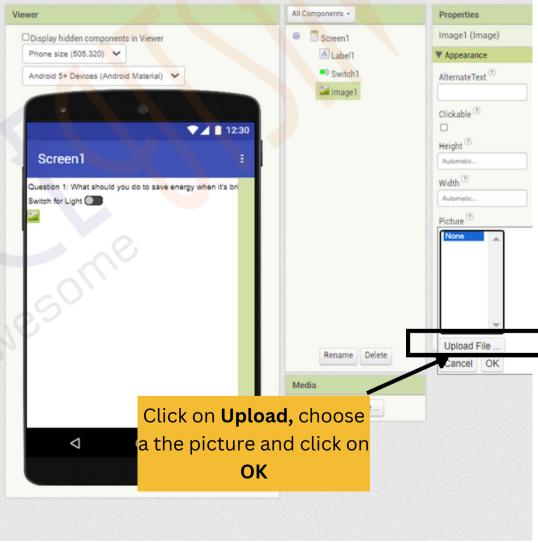

Create a Quiz application aimed at promoting the awareness of energy conservation.



# **APP INVENTOR**

#### Designer



Click on Create Apps



# **APP INVENTOR**

### Designer



Provide a name for Project(without space) and click on **OK** 





# **APP INVENTOR**

#### Designer

**Screen 1 -** Place where we define the structure of the APP













# **APP INVENTOR**







# **APP INVENTOR**









# **APP INVENTOR**





# **APP INVENTOR**

#### Designer

Add more such questions to your application, one per screen

















#### Block - Screen1









```
Screen1 *
                   .Initialize
     set Switch1
                      . On 🔹
                                      true 💌
                   .Changed
      Switch1 •
do
                 Switch1
                               On 🔹
     [\phi]
     then
     else
                      Place it as seen
```

#### Block - Screen1





Block - Screen1



#### Designer

Add more questions like below:





Block - Page 2





# **APP INVENTOR**



#### **Phone Screen**

Slide the options according to the question and click on **Check** button

Now, click on **Next** button

16:06 🖪 🥯 🐠 @ ※