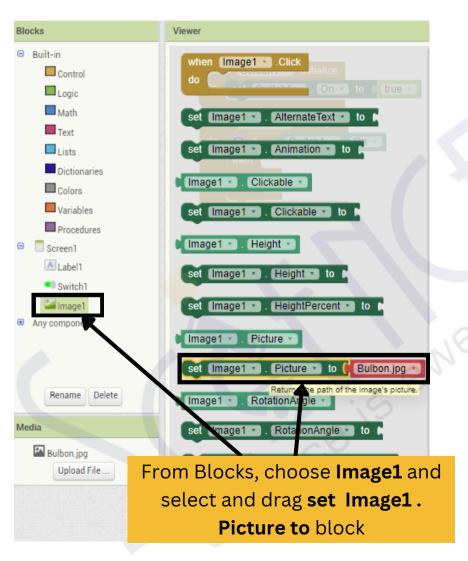

Click on Create Apps



# **APP INVENTOR**

### Designer



Provide a name for Project(without space) and click on **OK** 





# **APP INVENTOR**

#### Designer

**Screen 1 -** Place where we define the structure of the APP













# **APP INVENTOR**







# **APP INVENTOR**









# **APP INVENTOR**





# **APP INVENTOR**

#### Designer

Add more such questions to your application, one per screen

















#### Block - Screen1









```
Screen1 *
                   .Initialize
     set Switch1
                      . On 🔹
                                      true 💌
                   .Changed
      Switch1 •
do
                 Switch1
                               On 🔹
     [\phi]
     then
     else
                      Place it as seen
```

#### Block - Screen1





Block - Screen1



#### Designer

Add more questions like below:





Block - Page 2





# **APP INVENTOR**



#### **Phone Screen**

Slide the options according to the question and click on **Check** button

Now, click on **Next** button

16:06 🖪 🥯 🐠 @ ※ 學』 ※ 』 44% ● **Energy Saver Game** Question 1: What should you do to save energy when it's bright outside? Switch for light Switch for curtain Open curtain to save energy when it's bright outside



# **APP INVENTOR**



**Phone Screen** 



16:07 🖪 😂 🐠

@ ※ ♀』 ※ 』 44% ■

# Happy learning!