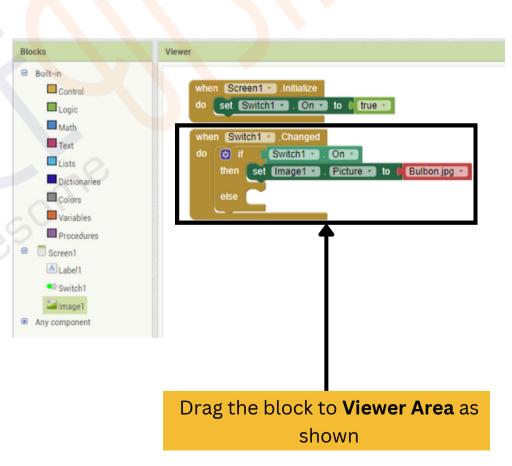

#### Block - Screen1

```
Screen1 *
                   .Initialize
     set Switch1
                      . On 🔹
                                      true 💌
                   .Changed
      Switch1 •
do
                 Switch1
                               On 🔹
     [\phi]
     then
     else
                      Place it as seen
```

#### Block - Screen1

Block - Screen1