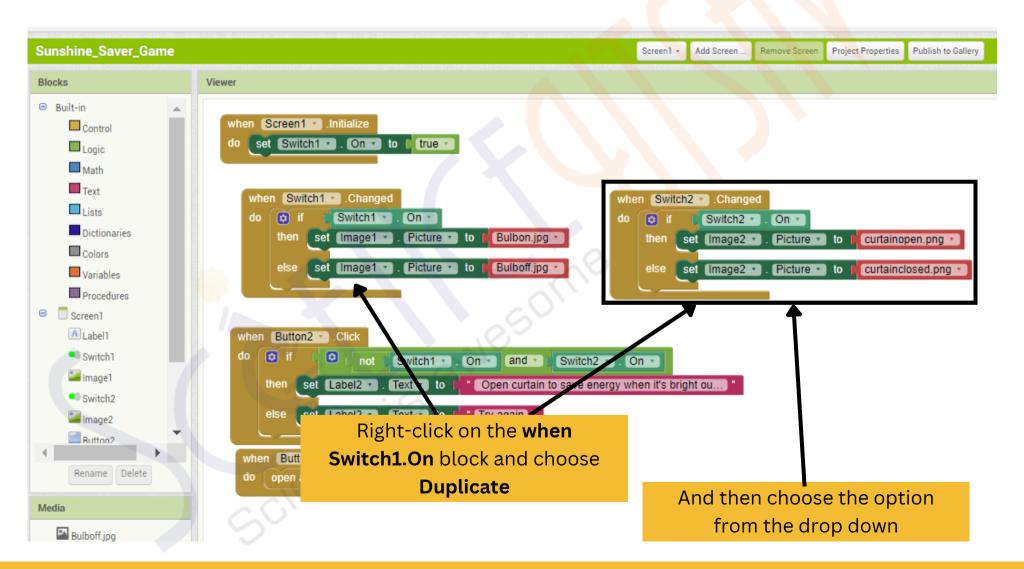

#### Block - Screen1

Block - Screen1

#### Designer

Add more questions like below:

Block - Page 2