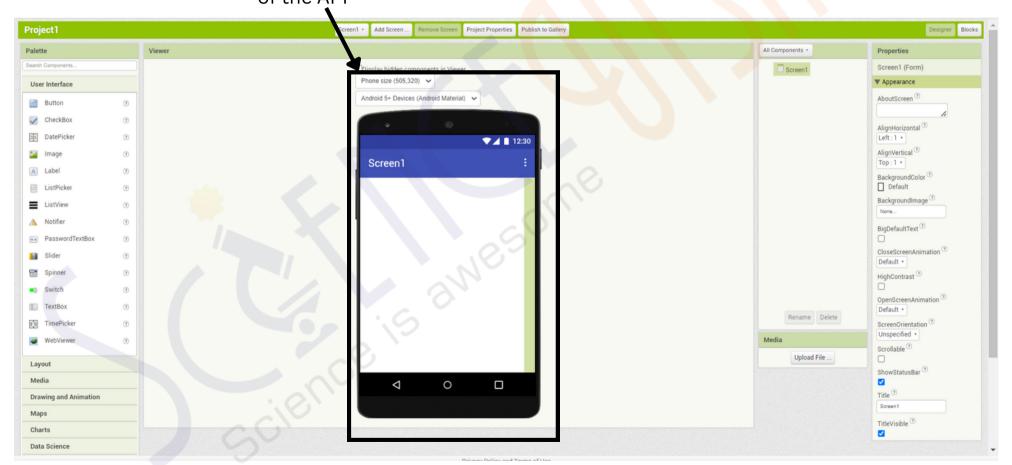

Create a Quiz application aimed at promoting the awareness of energy conservation.



# **APP INVENTOR**

#### Designer



Click on Create Apps



# **APP INVENTOR**

### Designer



Provide a name for Project(without space) and click on **OK** 





# **APP INVENTOR**

#### Designer

**Screen 1 -** Place where we define the structure of the APP













# **APP INVENTOR**







# **APP INVENTOR**









# **APP INVENTOR**





# **APP INVENTOR**

#### Designer

Add more such questions to your application, one per screen

















#### Block - Screen1









```
Screen1 *
                   .Initialize
     set Switch1
                      . On 🔹
                                      true 💌
                   .Changed
      Switch1 •
do
                 Switch1
                               On 🔹
     [\phi]
     then
     else
                      Place it as seen
```

#### Block - Screen1





Block - Screen1



#### Designer

Add more questions like below:





Block - Page 2





# **APP INVENTOR**



#### **Phone Screen**

Slide the options according to the question and click on **Check** button

Now, click o