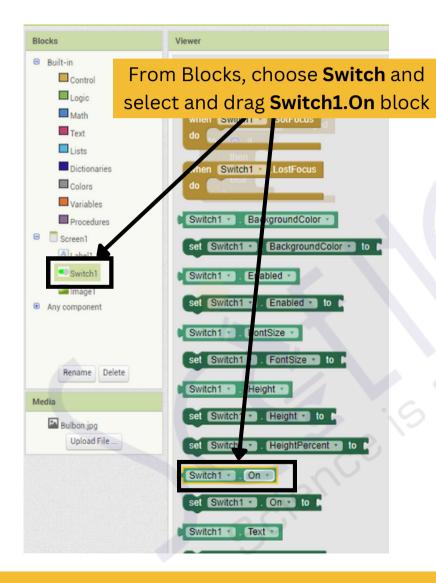

#### Block - Screen1

```
Screen1 *
                   .Initialize
     set Switch1
                      . On 🔹
                                      true 💌
                   .Changed
      Switch1 •
do
                 Switch1
                               On 🔹
     [\phi]
     then
     else
                      Place it as seen
```

#### Block - Screen1

Block - Screen1