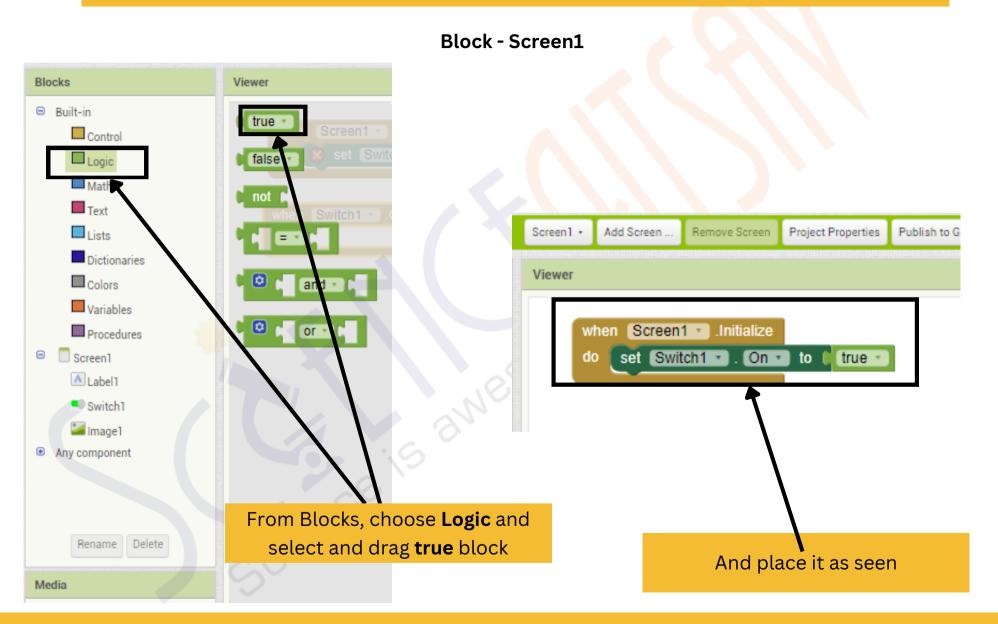

Create a Quiz application aimed at promoting the awareness of energy conservation.



# **APP INVENTOR**

#### Designer



Click on Create Apps



# **APP INVENTOR**

### Designer



Provide a name for Project(without space) and click on **OK** 





# **APP INVENTOR**

#### Designer

**Screen 1 -** Place where we define the structure of the APP













# **APP INVENTOR**







# **APP INVENTOR**









# **APP INVENTOR**





# **APP INVENTOR**

#### Designer

Add more such questions to your application, one per screen

















#### Block - Screen1









```
Screen1 *
                   .Initialize
     set Switch1
                      . On 🔹
                                      true 💌
                   .Changed
      Switch1 •
do
                 Switch1
                               On 🔹
     [\phi]
     then
     else
                      Place it as seen
```

#### Block - Screen1





Block - Screen1



#### Designer

Add more questions like below:





Block - Page 2





# **APP INVENTOR**



#### **Phone Screen**

Slide the options according to the question and click on **Check** button

Now, click on **Next** button

16:06 🖪 🥯 🐠 @ ※ 學』 ※ 』 44% ● **Energy Saver Game** Question 1: What should you do to save energy when it's bright outside? Switch for light Switch for curtain Open curtain to save