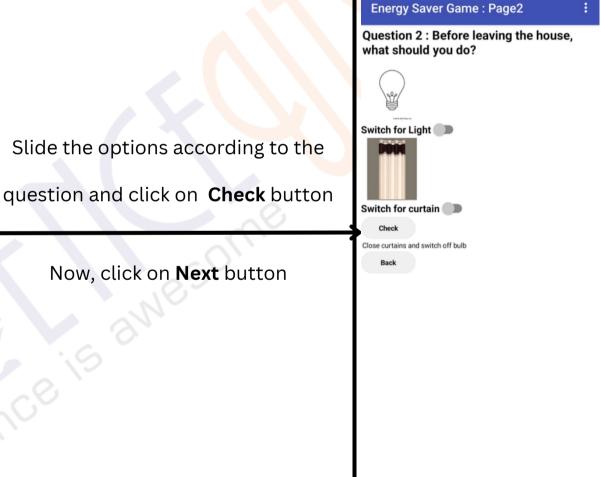

#### **Phone Screen**

Slide the options according to the question and click on **Check** button

Now, click on **Next** button

16:06 🖪 🥯 🐠 @ ※ 學』 ※ 』 44% ● **Energy Saver Game** Question 1: What should you do to save energy when it's bright outside? Switch for light Switch for curtain Open curtain to save energy when it's bright outside