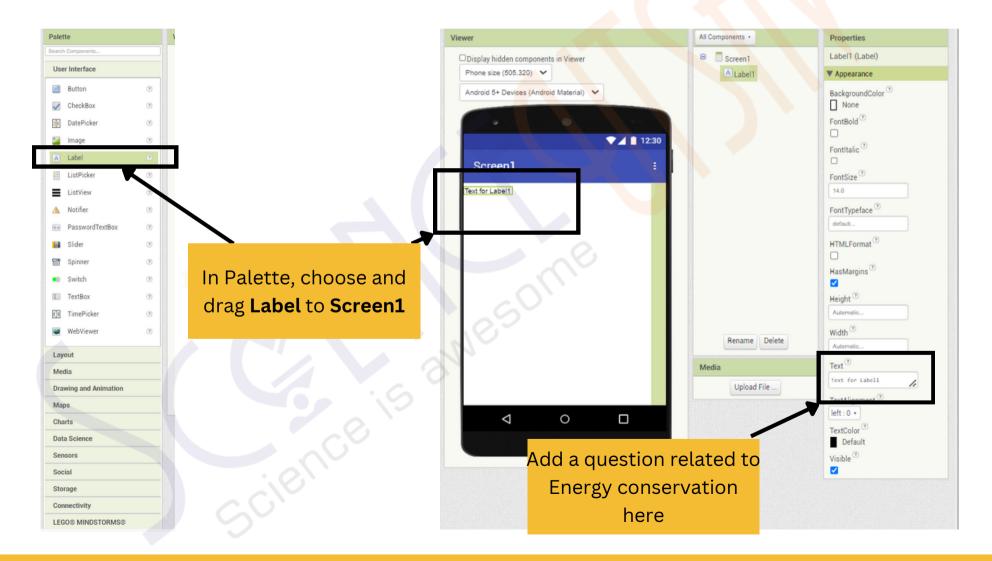

Create a Quiz application aimed at promoting the awareness of energy conservation.



# **APP INVENTOR**

#### Designer



Click on Create Apps



# **APP INVENTOR**

### Designer



Provide a name for Project(without space) and click on **OK** 





# **APP INVENTOR**

#### Designer

**Screen 1 -** Place where we define the structure of the APP













# **APP INVENTOR**







# **APP INVENTOR**









# **APP INVENTOR**





# **APP INVENTOR**

#### Designer

Add more such questions to your application, one per screen

















#### Block - Screen1









```
Screen1 *
                   .Initialize
     set Switch1
                      . On 🔹
                                      true 💌
                   .Changed
      Switch1 •
do
                 Switch1
                               On 🔹
     [\phi]
     then
     else
                      Place it as seen
```

#### Block - Screen1





Block - Screen1



#### Designer

Add more questions like below:





Block - Page 2





# **APP INVENTOR**



#### **Phone Screen**

Slide the options according to the question and click on **Check** button

Now, click on