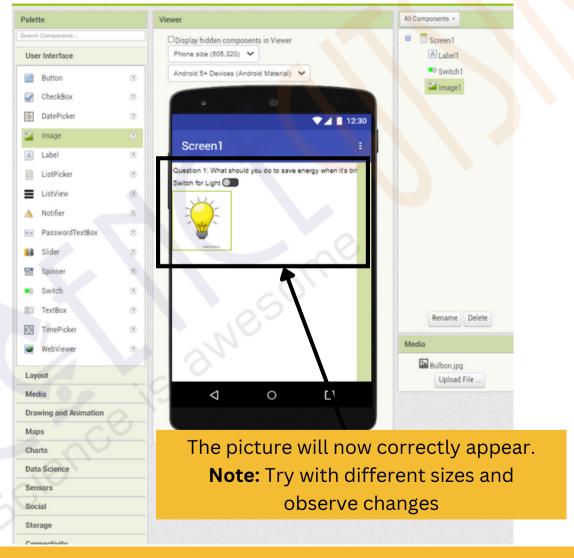

Create a Quiz application aimed at promoting the awareness of energy conservation.



# **APP INVENTOR**

#### Designer



Click on Create Apps



# **APP INVENTOR**

### Designer



Provide a name for Project(without space) and click on **OK** 





# **APP INVENTOR**

#### Designer

**Screen 1 -** Place where we define the structure of the APP













# **APP INVENTOR**







# **APP INVENTOR**









# **APP INVENTOR**





# **APP INVENTOR**

#### Designer

Add more such questions to your application, one per screen

















#### Block - Screen1









```
Screen1 *
                   .Initialize
     set Switch1
                      . On 🔹
                                      true 💌
                   .Changed
      Switch1 •
do
                 Switch1
                               On 🔹
     [\phi]
     then
     else
                      Place it as seen
```

#### Block - Screen1





Block - Screen1



#### Designer

Add more questions like below:





Block - Page 2





# **APP INVENTOR**



#### **Phone Screen**

Slide the options according to the question and click on **Check** button

Now, click on **Next** button

16:06 🖪 🥯 🐠 @ ※ 學』 ※ 』 44% ● **Energy Saver