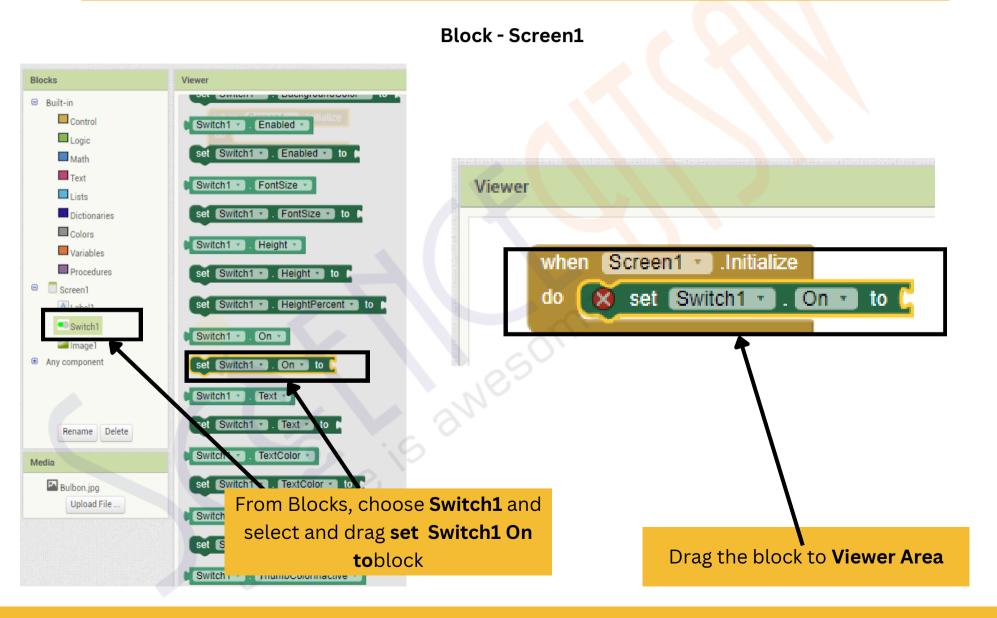

Create a Quiz application aimed at promoting the awareness of energy conservation.



# **APP INVENTOR**

#### Designer



Click on Create Apps



# **APP INVENTOR**

### Designer



Provide a name for Project(without space) and click on **OK** 





# **APP INVENTOR**

#### Designer

**Screen 1 -** Place where we define the structure of the APP













# **APP INVENTOR**







# **APP INVENTOR**









# **APP INVENTOR**





# **APP INVENTOR**

#### Designer

Add more such questions to your application, one per screen

















#### Block - Screen1









```
Screen1 *
                   .Initialize
     set Switch1
                      . On 🔹
                                      true 💌
                   .Changed
      Switch1 •
do
                 Switch1
                               On 🔹
     [\phi]
     then
     else
                      Place it as seen
```

#### Block - Screen1





Block - Screen1



#### Designer

Add more questions like below:





Block - Page 2





# **APP INVENTOR**



#### **Phone Screen**

Slide the options according to the question and click on **Check** button

Now, click on **Next** button

16:06 🖪 🥯 🐠 @ ※ 學』 ※ 』 44% ● **Energy Saver Game** Question 1: What should you do to save energy when it's bright outside? Switch for light Switch for curtain Open curtain to sa