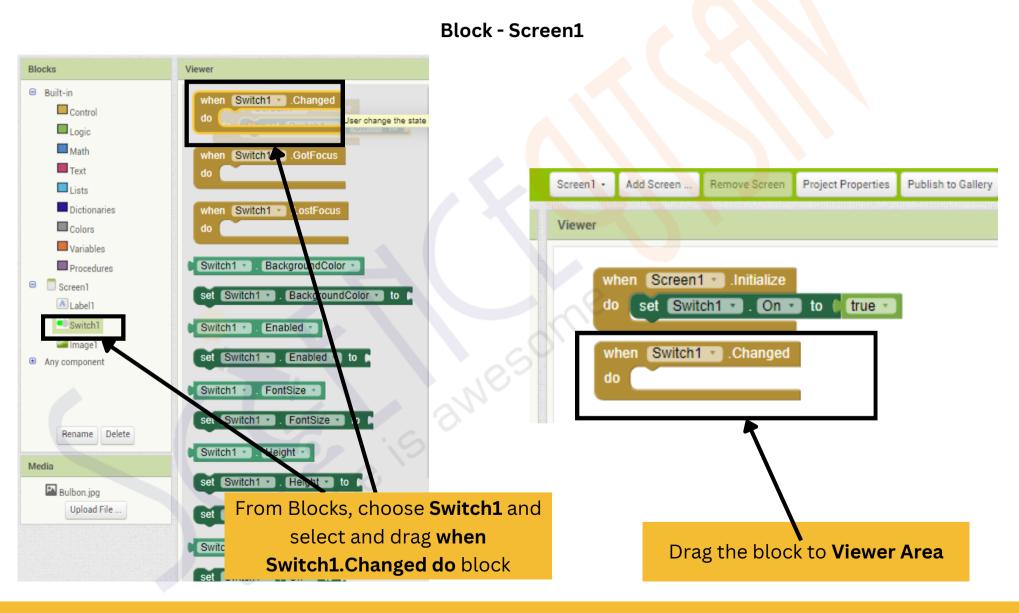

Create a Quiz application aimed at promoting the awareness of energy conservation.



# **APP INVENTOR**

#### Designer



Click on Create Apps



# **APP INVENTOR**

### Designer



Provide a name for Project(without space) and click on **OK** 





# **APP INVENTOR**

#### Designer

**Screen 1 -** Place where we define the structure of the APP













# **APP INVENTOR**







# **APP INVENTOR**









# **APP INVENTOR**





# **APP INVENTOR**

#### Designer

Add more such questions to your application, one per screen

















#### Block - Screen1









```
Screen1 *
                   .Initialize
     set Switch1
                      . On 🔹
                                      true 💌
                   .Changed
      Switch1 •
do
                 Switch1
                               On 🔹
     [\phi]
     then
     else
                      Place it as seen
```

#### Block - Screen1





Block - Screen1



#### Designer

Add more questions like below:





Block - Page 2





# **APP INVENTOR**



#### **Phone Screen**

Slide the options according to the question and click on **Check** button

Now, click on **Next** button

16:06 🖪 🥯 🐠 @ ※ 學』 ※ 』 44% ● **Energy Saver Game** Question 1: What should you do to save energy when it's bright outside? Switch for light Switch for curtain Open curtain to save e