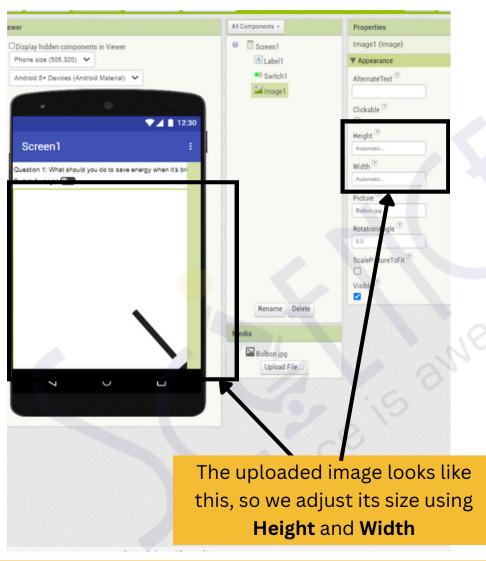

Create a Quiz application aimed at promoting the awareness of energy conservation.



# **APP INVENTOR**

#### Designer



Click on Create Apps



# **APP INVENTOR**

### Designer



Provide a name for Project(without space) and click on **OK** 





# **APP INVENTOR**

#### Designer

**Screen 1 -** Place where we define the structure of the APP













# **APP INVENTOR**







# **APP INVENTOR**









# **APP INVENTOR**





# **APP INVENTOR**

#### Designer

Add more such questions to your application, one per screen

















#### Block - Screen1









```
Screen1 *
                   .Initialize
     set Switch1
                      . On 🔹
                                      true 💌
                   .Changed
      Switch1 •
do
                 Switch1
                               On 🔹
     [\phi]
     then
     else
                      Place it as seen
```

#### Block - Screen1





Block - Screen1



#### Designer

Add more questions like below:





Block - Page 2





# **APP INVENTOR**



#### **Phone Screen**

Slide the options according to the question and click on **Check** button

Now, click on **Next** button

16:06 🖪 🥯 🐠 @ ※ 學』 ※ 』 44% ● **Energy S