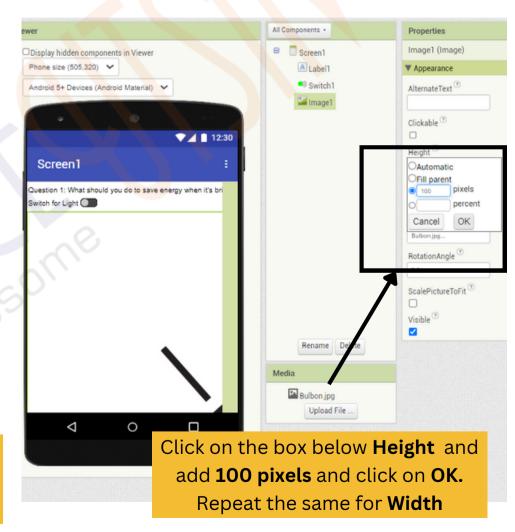

Create a Quiz application aimed at promoting the awareness of energy conservation.



# **APP INVENTOR**

#### Designer



Click on Create Apps



# **APP INVENTOR**

### Designer



Provide a name for Project(without space) and click on **OK** 





# **APP INVENTOR**

#### Designer

**Screen 1 -** Place where we define the structure of the APP













# **APP INVENTOR**







# **APP INVENTOR**









# **APP INVENTOR**





# **APP INVENTOR**

#### Designer

Add more such questions to your application, one per screen

















#### Block - Screen1









```
Screen1 *
                   .Initialize
     set Switch1
                      . On 🔹
                                      true 💌
                   .Changed
      Switch1 •
do
                 Switch1
                               On 🔹
     [\phi]
     then
     else
                      Place it as seen
```

#### Block - Screen1





Block - Screen1



#### Designer

Add more questions like below:





Block - Page 2





# **APP INVENTOR**



#### **Phone Screen**

Slide the options according to the question and click on **Check** button

Now, click on **Next** button

16:06 🖪 🥯 🐠 @ ※ 學』 ※ 』 44% ● **Energy Sav