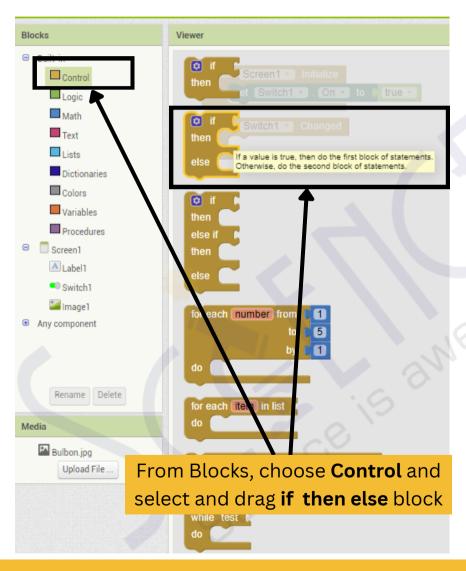

#### Block - Screen1

```
Screen1 *
                   .Initialize
     set Switch1
                      . On 🔹
                                      true 💌
                   .Changed
      Switch1 •
do
                 Switch1
                               On 🔹
     [\phi]
     then
     else
                      Place it as seen
```

#### Block - Screen1

Block - Screen1