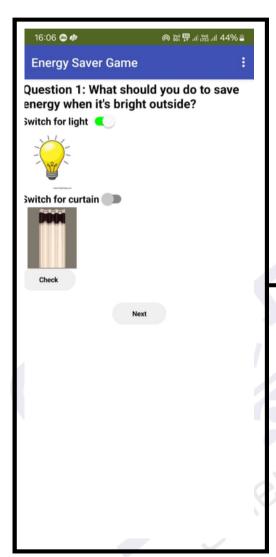

#### **Phone Screen**

Slide the options according to the question and click on **Check** button

Now, click on **Next** button

16:06 🖪 🥯 🐠 @ ※ 學』 ※ 』 44% ● **Energy Saver Game** Question 1: What should you do to save energy when it's bright outside? Switch for light Switch for curtain Open curtain to save energy when it's bright outside