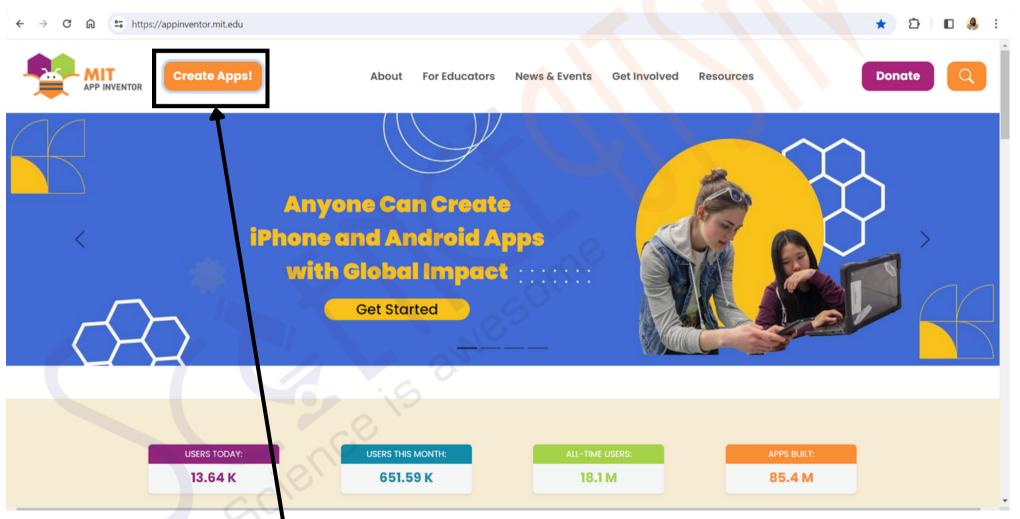

Create a Quiz application aimed at promoting the awareness of energy conservation.



# **APP INVENTOR**

#### Designer



Click on Create Apps



# **APP INVENTOR**

### Designer



Provide a name for Project(without space) and click on **OK** 





# **APP INVENTOR**

#### Designer

**Screen 1 -** Place where we define the structure of the APP













# **APP INVENTOR**







# **APP INVENTOR**









# **APP INVENTOR**





# **APP INVENTOR**

#### Designer

Add more such questions to your application, one per screen

















#### Block - Screen1









```
Screen1 *
                   .Initialize
     set Switch1
                      . On 🔹
                                      true 💌
                   .Changed
      Switch1 •
do
                 Switch1
                               On 🔹
     [\phi]
     then
     else
                      Place it as seen
```

#### Block - Screen1