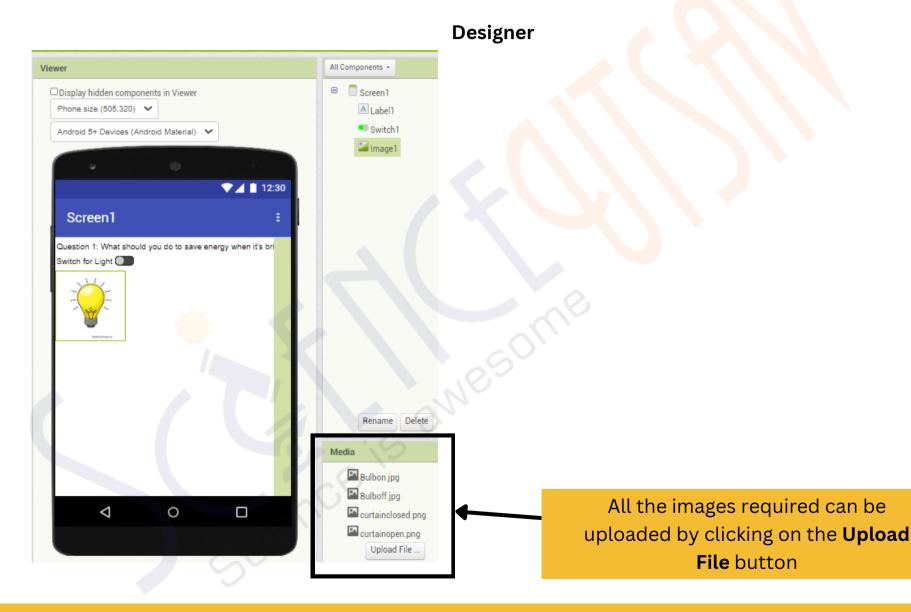

Create a Quiz application aimed at promoting the awareness of energy conservation.



# **APP INVENTOR**

#### Designer



Click on Create Apps



# **APP INVENTOR**

### Designer



Provide a name for Project(without space) and click on **OK** 





# **APP INVENTOR**

#### Designer

**Screen 1 -** Place where we define the structure of the APP













# **APP INVENTOR**







# **APP INVENTOR**









# **APP INVENTOR**





# **APP INVENTOR**

#### Designer

Add more such questions to your application, one per screen

















#### Block - Screen1









```
Screen1 *
                   .Initialize
     set Switch1
                      . On 🔹
                                      true 💌
                   .Changed
      Switch1 •
do
                 Switch1
                               On 🔹
     [\phi]
     then
     else
                      Place it as seen
```

#### Block - Screen1





Block - Screen1



#### Designer

Add more questions like below:





Block - Page 2





# **APP INVENTOR**



#### **Phone Screen**

Slide the options according to the question and click on **Check** button

Now, click on **Next** button

16:06 🖪 🥯 🐠 @ ※ 學』 ※ 』 44% ● **Energy Saver Game** Question 1: What should you do to save energy when it's bright outside? Switch for light Switch for curtain Open curtain