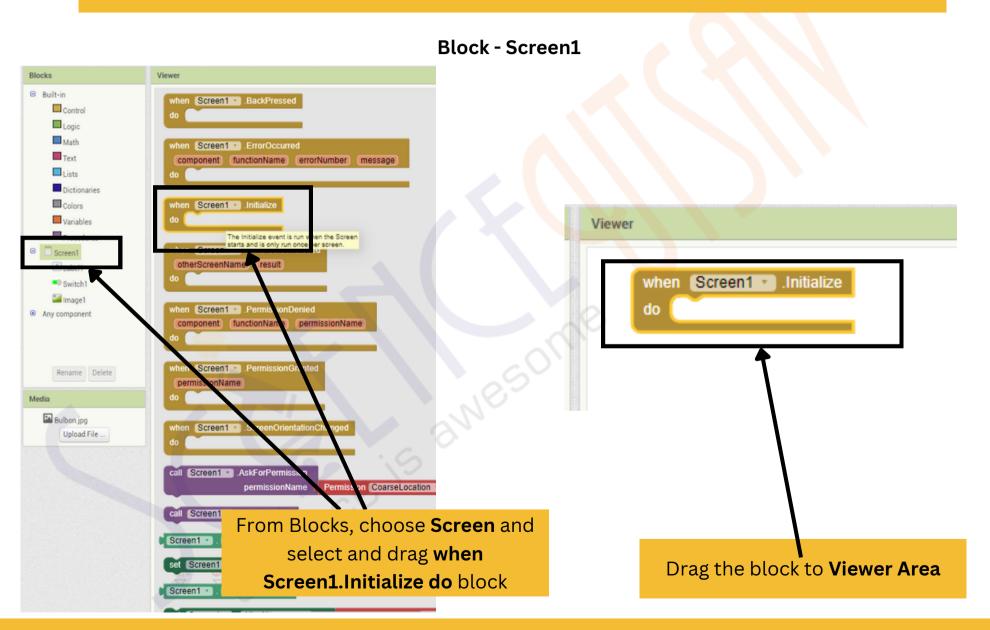

Create a Quiz application aimed at promoting the awareness of energy conservation.



# **APP INVENTOR**

#### Designer



Click on Create Apps



# **APP INVENTOR**

### Designer



Provide a name for Project(without space) and click on **OK** 





# **APP INVENTOR**

#### Designer

**Screen 1 -** Place where we define the structure of the APP













# **APP INVENTOR**







# **APP INVENTOR**









# **APP INVENTOR**





# **APP INVENTOR**

#### Designer

Add more such questions to your application, one per screen

















#### Block - Screen1









```
Screen1 *
                   .Initialize
     set Switch1
                      . On 🔹
                                      true 💌
                   .Changed
      Switch1 •
do
                 Switch1
                               On 🔹
     [\phi]
     then
     else
                      Place it as seen
```

#### Block - Screen1





Block - Screen1



#### Designer

Add more questions like below:





Block - Page 2





# **APP INVENTOR**



#### **Phone Screen**

Slide the options according to the question and click on **Check** button

Now, click on **Next** button

16:06 🖪 🥯 🐠 @ ※ 學』 ※ 』 44% ● **Energy Saver Game** Question 1: What should you do to save energy when it's bright outside? Switch for light Switch for curtain Open curtain to