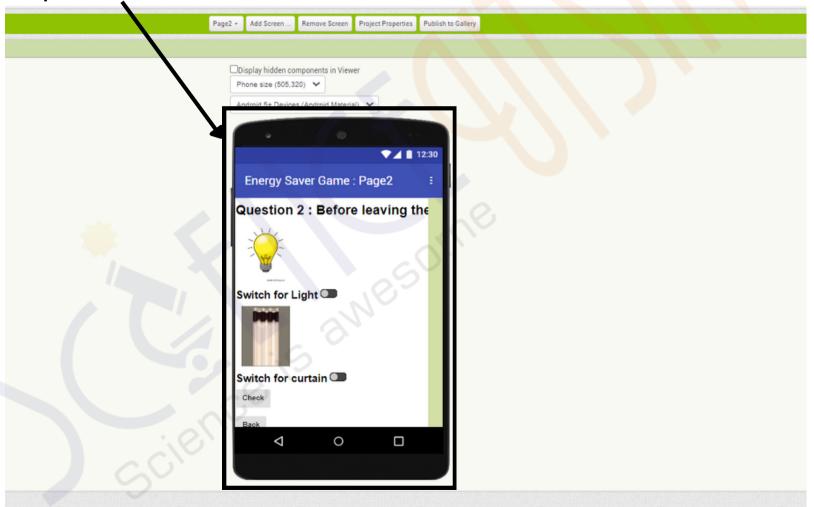

#### **Phone Screen**

Slide the options according to the question and click on **Check** button

Now, click on **Next** button

16:06 🖪 🥯 🐠 @ ※ 學』 ※ 』 44% ● **Energy Saver Game** Question 1: What should you do to save energy when it's bright outside? Switch for light Switch for curtain Open curtain to save energy when it's bright outside