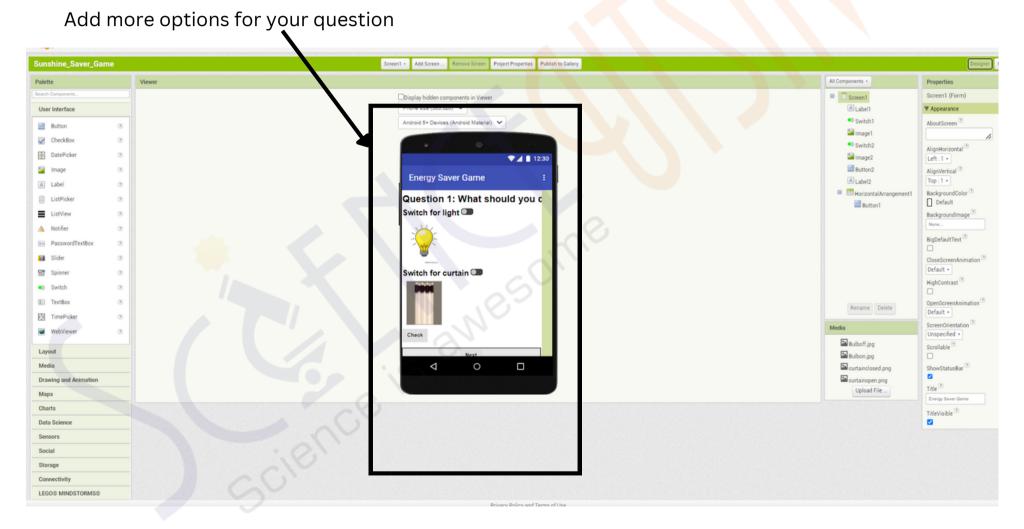

Create a Quiz application aimed at promoting the awareness of energy conservation.



# **APP INVENTOR**

#### Designer



Click on Create Apps



# **APP INVENTOR**

### Designer



Provide a name for Project(without space) and click on **OK** 





# **APP INVENTOR**

#### Designer

**Screen 1 -** Place where we define the structure of the APP













# **APP INVENTOR**







# **APP INVENTOR**









# **APP INVENTOR**





# **APP INVENTOR**

#### Designer

Add more such questions to your application, one per screen

















#### Block - Screen1









```
Screen1 *
                   .Initialize
     set Switch1
                      . On 🔹
                                      true 💌
                   .Changed
      Switch1 •
do
                 Switch1
                               On 🔹
     [\phi]
     then
     else
                      Place it as seen
```

#### Block - Screen1





Block - Screen1



#### Designer

Add more questions like below:





Block - Page 2





# **APP INVENTOR**



#### **Phone Screen**

Slide the options according to the question and click on **Check** button

Now, click on **Next** button

16:06 🖪 🥯 🐠 @ ※ 學』 ※ 』 44% ● **Energy Saver Game** Question 1: What