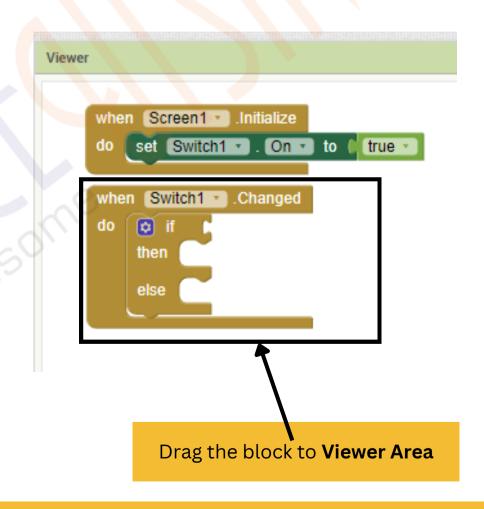

#### Block - Screen1

```
Screen1 *
                   .Initialize
     set Switch1
                      . On 🔹
                                      true 💌
                   .Changed
      Switch1 •
do
                 Switch1
                               On 🔹
     [\phi]
     then
     else
                      Place it as seen
```

#### Block - Screen1

Block - Screen1