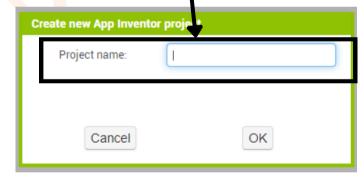

Create a Quiz application aimed at promoting the awareness of energy conservation.



# **APP INVENTOR**

#### Designer



Click on Create Apps



# **APP INVENTOR**

### Designer



Provide a name for Project(without space) and click on **OK** 





# **APP INVENTOR**

#### Designer

**Screen 1 -** Place where we define the structure of the APP













# **APP INVENTOR**







# **APP INVENTOR**









# **APP INVENTOR**





# **APP INVENTOR**

#### Designer

Add more such questions to your application, one per screen

















#### Block - Screen1









```
Screen1 *
                   .Initialize
     set Switch1
                      . On 🔹
                                      true 💌
                   .Changed
      Switch1 •
do
                 Switch1
                               On 🔹
     [\phi]
     then
     else
                      Place it as seen
```

#### Block - Screen1





Block - Screen1



#### Designer

Add more questions like below:





Block - Page 2





# **APP INVENTOR**



#### **P